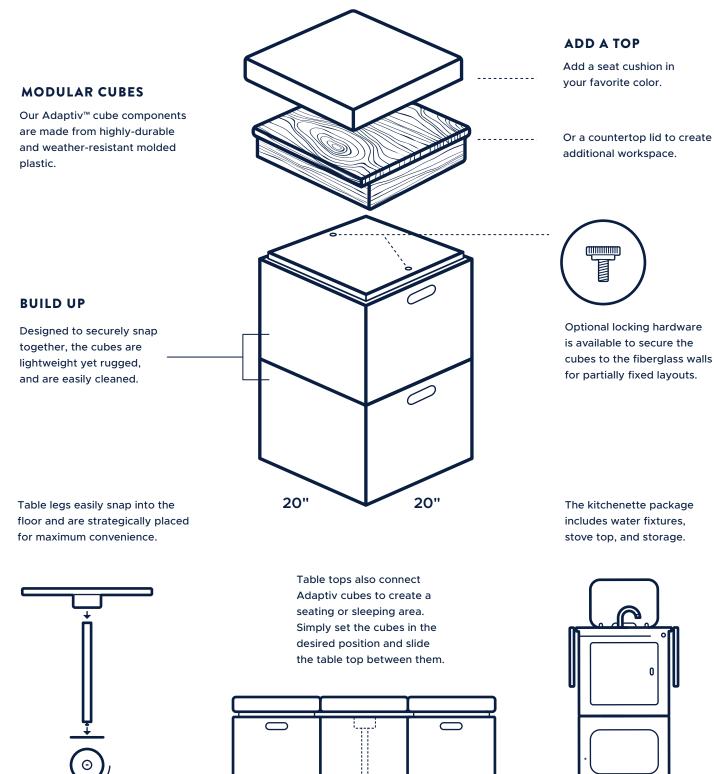

# HC1 ADAPTIV™ INTERIOR

The modular floor of the HC1 is made of 1.5" thick honeycomb fiberglass. It's super strong yet incredibly light.

Grooves are embedded in the floor to hold the Adaptiv $^{\text{\tiny{TM}}}$  cube components in place — just like Lego $^{\circ}$ .

Create your own layout quickly and easily using our unique floor grid.

Please cut out the Adaptiv $^{\text{m}}$  components on the following pages to create your dream configuration.