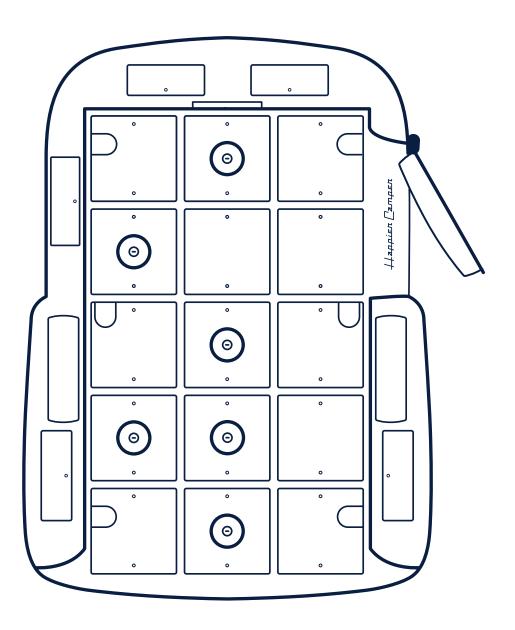

# HC1 ADAPTIV™ INTERIOR

The modular floor of the HC1 is made of 1.5" thick honeycomb fiberglass. It's super strong yet incredibly light.

Grooves are embedded in the floor to hold the Adaptiv $^{\text{\tiny{TM}}}$  cube components in place — just like Lego $^{\circ}$ .

Create your own layout quickly and easily using our unique floor grid.

Please cut out the Adaptiv $^{\text{m}}$  components on the following pages to create your dream configuration.