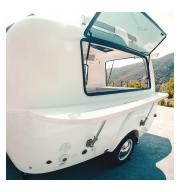

## **FEATURES & HIGHLIGHTS**

Are you ready to elevate your brand presence? The HC1 Venture Package was designed to make an impact with your customer base.

- With modular components and interior/exterior serving bars, the HC1 Venture package can adapt to your business
- Fully equipped with concession windows, exterior bar, and interior serving bar. Awnings on both roadside and curbside
- Ready for brand activations, sports & tailgating, kiosks, outdoor hospitality, guerrilla marketing, vending, and experiential events
- Captivate your market with the HC1's eye-catching design
- Compact size and lightweight design makes for easier storage and transportation
- Fleet order discounts and flexible financing available

For pricing and upgrades, contact sales@happiercamper.com.

ELEVATED DESIGN CATCHES ATTENTION

VEND WITH INTERIOR SERVING BAR

**BASE SPECIFICATIONS** 

INTERIOR SERVING BAR SPACE

EXTERIOR SERVING BAR SPACE

WALKABLE FLOOR SPACE