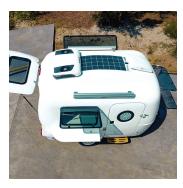

POWER OPTIONS FOR COMMERCIAL USAGE

DESIGNED & CRAFTED IN CALIFORNIA

13' 5"

7' 8"

7' 1"

6' 1"

TBD

~36 SF