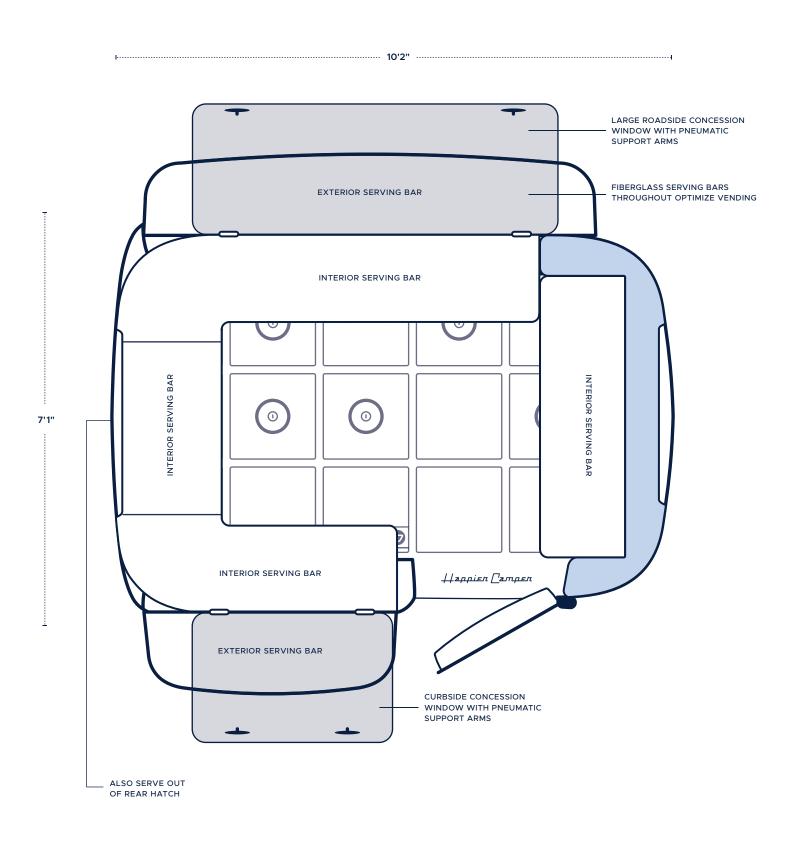

## **TECHNICAL SPECIFICATIONS & FLOORPLAN**

Designed to be activated from each side, the HC1 Venture's serving bars can help you vend with flexibility. With its high-quality and lightweight fiberglass construction, the HC1 Venture can even be pushed into place by hand. Easily apply custom vinyl branding to the HC1 Venture's exterior using proprietary design files.

OVERALL LENGTH

EXTERIOR HEIGHT

EXTERIOR WIDTH

SHELL LENGTH

**INSIDE HEIGHT** 

WEIGHT

GVWR

FIBERGLASS PERFECT FOR FOOD SERVICE

POWER OPTIONS FOR COMMERCIAL USAGE

DESIGNED & CRAFTED IN CALIFORNIA

13' 5"

7' 8"

7' 1"

6' 1"

TBD

~36 SF

~22 SF

42 SF

UP TO 3500 LBS

10' 2"