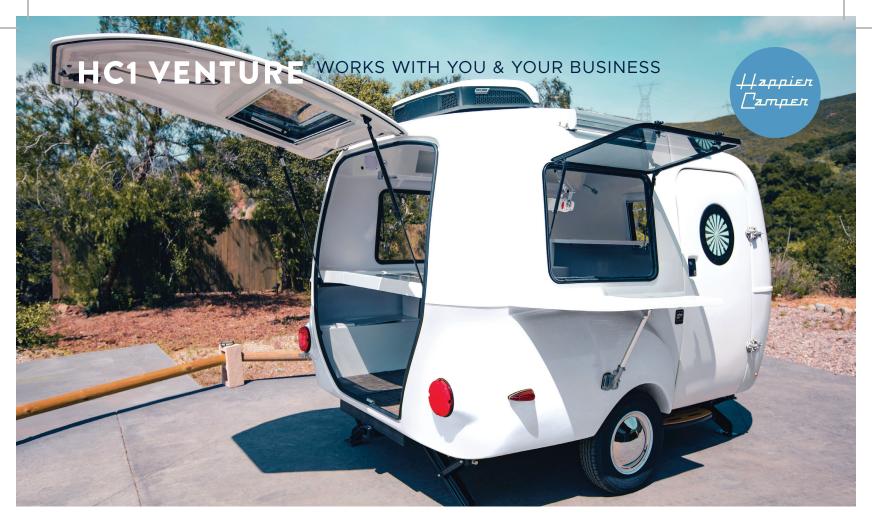

## **FEATURES & HIGHLIGHTS**

Are you ready to elevate your brand presence? The HC1 Venture Package was designed to make an impact with your customer base.

- With modular components and interior/exterior serving bars, the HC1 Venture package can adapt to your business
- Fully equipped with concession windows, exterior bar, and interior serving bar. Awnings on both roadside and curbside
- Ready for brand activations, sports & tailgating, kiosks, outdoor hospitality, guerrilla marketing, vending, and experiential events
- Captivate your market with the HC1's eye-catching design
- Compact size and lightweight design makes for easier storage and transportation
- Fleet order discounts and flexible financing available

For pricing and upgrades, contact sales@happiercamper.com.

ELEVATED DESIGN CATCHES ATTENTION

VEND WITH INTERIOR SERVING BAR

**BASE SPECIFICATIONS** 

INTERIOR SERVING BAR SPACE

EXTERIOR SERVING BAR SPACE

WALKABLE FLOOR SPACE