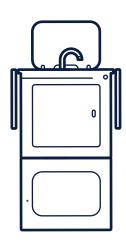

# BUILD UP

Designed to securely snap together, the cubes are lightweight yet rugged, and are easily cleaned.

Table legs easily snap into the floor and are strategically placed for maximum convenience.

The kitchenette package includes water fixtures, stove top, and storage.

STANDARD KITCHENETTE