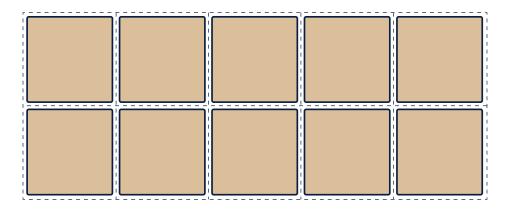

*

Add a seat cushion in your favorite color.

Or a countertop lid to create additional workspace.



Optional locking hardware is available to secure the cubes to the fiberglass walls for partially fixed layouts.

# BUILD UP

Designed to securely snap together, the cubes are lightweight yet rugged, and are easily cleaned.

Table legs easily snap into the floor and are strategically placed for maximum convenience.

The kitchenette package includes water fixtures, stove top, and storage.





ADAPTIV™ NESTING TABLE TOP

Table tops also connect
Adaptiv cubes to create a
seating or sleeping area.
Simply set the cubes in the
desired position and slide
the table top between them.



ADAPTIV™ BENCH / BED



STANDARD KITCHENETTE



### **CHARCOAL GRAY CUSHION**



#### **HEATHER BEIGE CUSHION**



# PACIFIC BLUE CUSHION



# WHITE ADAPTIV™ CUBE



#### GRAY ADAPTIV™ CUBE



#### **FLOOR PANELS**