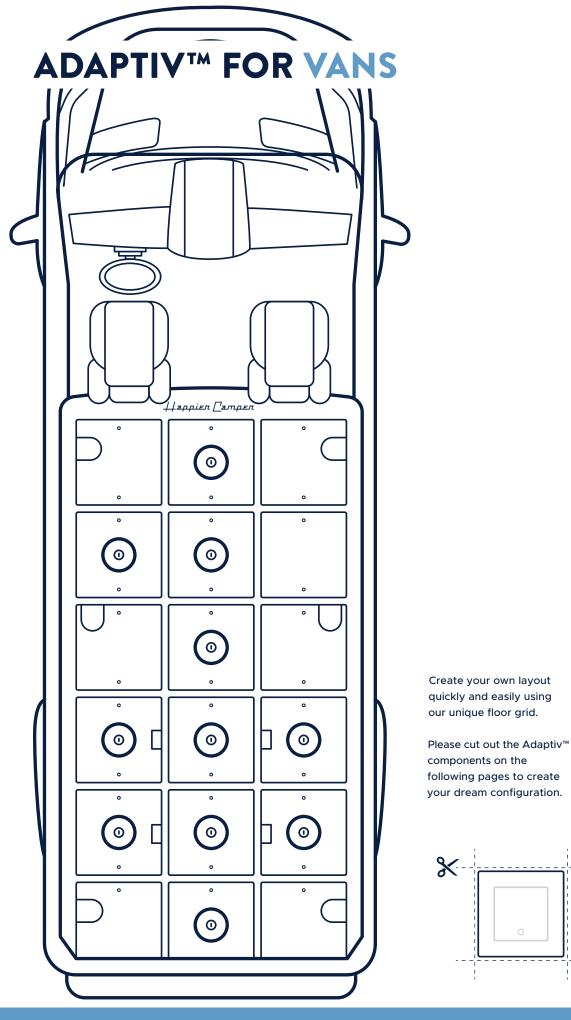

# ADAPTIV™ FOR VANS COMPONENTS

Our Adaptiv™ cube components are made from highly-durable and weather-resistant molded plastic.

# BUILD UP

Designed to securely snap together, the cubes are lightweight yet rugged, and are easily cleaned.

Table legs easily snap into the floor and are strategically placed for maximum convenience.

The kitchenette package includes water fixtures, stove top, and storage.

ADAPTIV™ NESTING TABLE TOP

Table tops also connect
Adaptiv cubes to create a
seating or sleeping area.
Simply set the cubes in the
desired position and slide
the table top between them.

ADAPTIV™ BENCH / BED

STANDARD KITCHENETTE

#### **FLOOR PANELS**