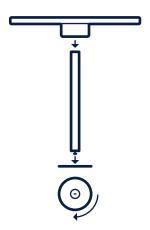

# BUILD UP

Designed to securely snap together, the cubes are lightweight yet rugged, and are easily cleaned.

Table legs easily snap into the floor and are strategically placed for maximum convenience.

The kitchenette package includes water fixtures, stove top, and storage.