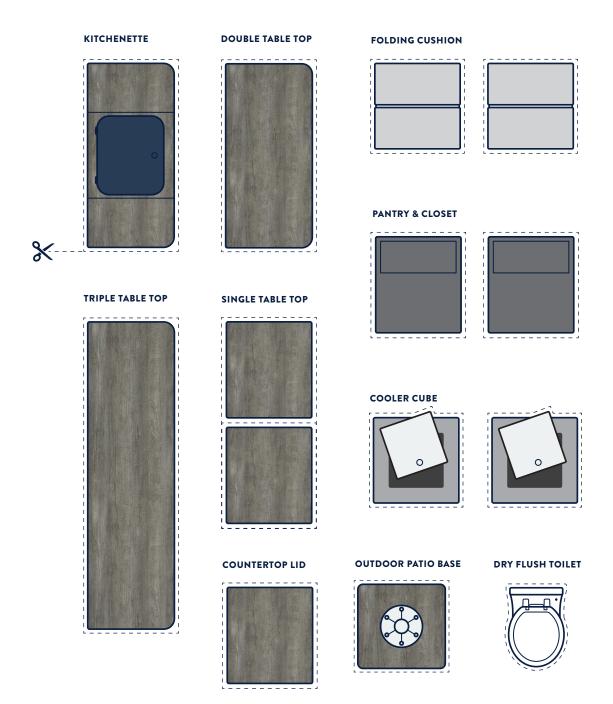

# ADAPTIV™ FOR VANS COMPONENTS

Our Adaptiv™ cube components are made from highly-durable and weather-resistant molded plastic.

#### **ADD A TOP**

Add a seat cushion in your favorite color.

Or a countertop lid to create additional workspace.

Optional locking hardware is available to secure the cubes to the fiberglass walls for partially fixed layouts.

# BUILD UP

Designed to securely snap together, the cubes are lightweight yet rugged, and are easily cleaned.

Table legs easily snap into the floor and are strategically placed for maximum convenience.

The kitchenette package includes water fixtures, stove top, and storage.

ADAPTIV™ NESTING TABLE TOP

Table tops also connect
Adaptiv cubes to create a
seating or sleeping area.
Simply set the cubes in the
desired position and slide
the table top between them.

ADAPTIV™ BENCH / BED

STANDARD KITCHENETTE