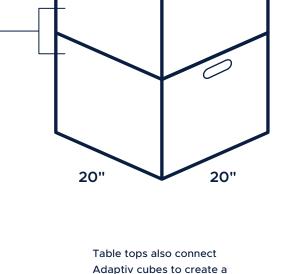

ADAPTIV™ NESTING TABLE TOP

Table tops also connect
Adaptiv cubes to create a
seating or sleeping area.
Simply set the cubes in the
desired position and slide
the table top between them.

ADAPTIV™ BENCH / BED