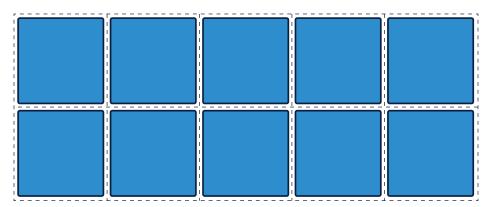

our favorite color.

Or a countertop lid to create additional workspace.



Optional locking hardware is available to secure the cubes to the fiberglass walls for partially fixed layouts.

# BUILD UP

Designed to securely snap together, the cubes are lightweight yet rugged, and are easily cleaned.

Table legs easily snap into the floor and are strategically placed for maximum convenience.

The kitchenette package includes water fixtures, stove top, and storage.





ADAPTIV™ NESTING TABLE TOP

Table tops also connect
Adaptiv cubes to create a
seating or sleeping area.
Simply set the cubes in the
desired position and slide
the table top between them.



ADAPTIV™ BENCH / BED



STANDARD KITCHENETTE



### **CHARCOAL GRAY CUSHION**



#### **HEATHER BEIGE CUSHION**



# PACIFIC BLUE CUSHION



# WHITE ADAPTIV™ CUBE



#### GRAY ADAPTIV™ CUBE



#### **FLOOR PANELS**