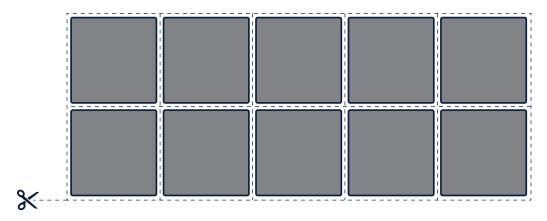

molded plastic.

#### **ADD A TOP**

Add a seat cushion in your favorite color.

Or a countertop lid to create additional workspace.



Optional locking hardware is available to secure the cubes to the fiberglass walls for partially fixed layouts.

# BUILD UP

Designed to securely snap together, the cubes are lightweight yet rugged, and are easily cleaned.

Table legs easily snap into the floor and are strategically placed for maximum convenience.

The kitchenette package includes water fixtures, stove top, and storage.





ADAPTIV™ NESTING TABLE TOP

Table tops also connect
Adaptiv cubes to create a
seating or sleeping area.
Simply set the cubes in the
desired position and slide
the table top between them.



ADAPTIV™ BENCH / BED



STANDARD KITCHENETTE



### **CHARCOAL GRAY CUSHION**



#### **HEATHER BEIGE CUSHION**



# PACIFIC BLUE CUSHION



# WHITE ADAPTIV™ CUBE



#### GRAY ADAPTIV™ CUBE



#### **FLOOR PANELS**