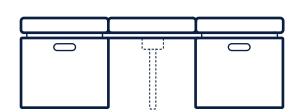

ADAPTIV™ NESTING TABLE TOP

Table tops also connect
Adaptiv cubes to create a
seating or sleeping area.
Simply set the cubes in the
desired position and slide
the table top between them.

ADAPTIV™ BENCH / BED