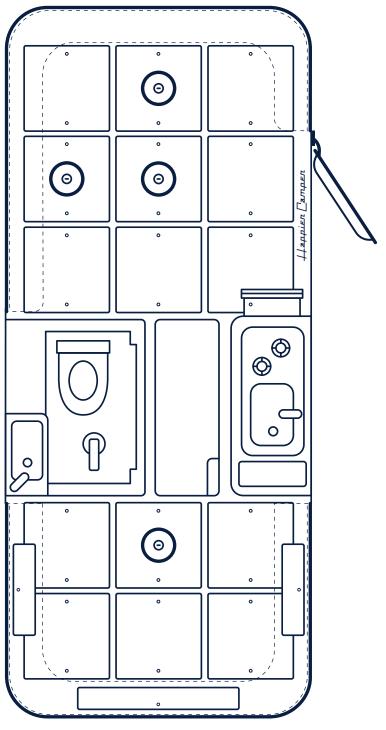

## HCT ADAPTIV™ INTERIOR

The modular floor of the Traveler is made of 1.5" thick honeycomb fiberglass. It's super strong yet incredibly light.

Grooves are embedded in the floor to hold the Adaptiv $^{\text{\tiny{TM}}}$  cube components in place — just like Lego $^{\circ}$ .

Create your own layout quickly and easily using our unique floor grid.

Please cut out the Adaptiv $^{\text{m}}$  components on the following pages to create your dream configuration.

#### **FLOOR PANELS**

TRIPLE TABLE TOP