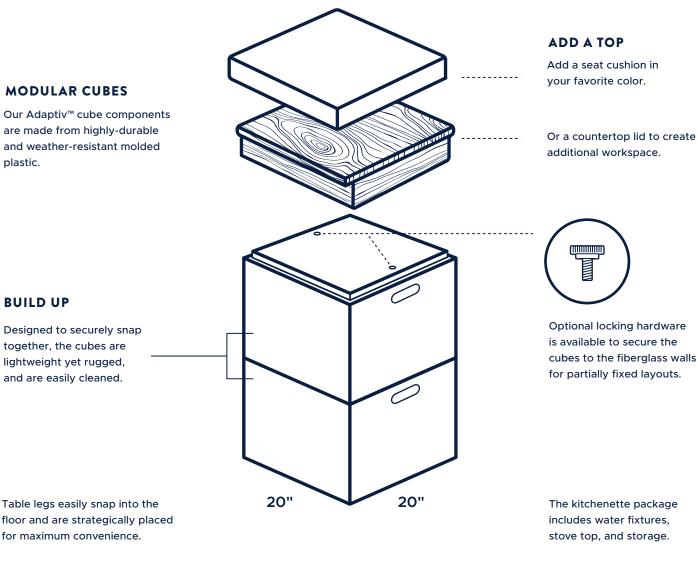

# **HCT ADAPTIV™ COMPONENTS**

ADAPTIV™ NESTING TABLE TOP

Table tops also connect
Adaptiv cubes to create a
seating or sleeping area.
Simply set the cubes in the
desired position and slide
the table top between them.

ADAPTIV™ BENCH / BED

STANDARD KITCHENETTE

## HCT ADAPTIV™ INTERIOR

The modular floor of the Traveler is made of 1.5" thick honeycomb fiberglass. It's super strong yet incredibly light.

Grooves are embedded in the floor to hold the Adaptiv $^{\text{\tiny{TM}}}$  cube components in place — just like Lego $^{\circ}$ .

Create your own layout quickly and easily using our unique floor grid.

Please cut out the Adaptiv $^{\text{m}}$  components on the following pages to create your dream configuration.

#### **FLOOR PANELS**

TRIPLE TABLE TOP