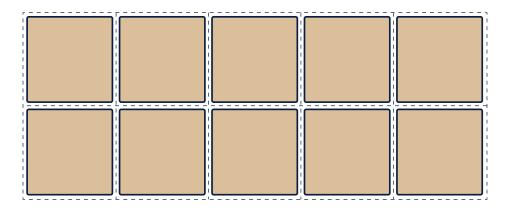

*HCT ADAPTIV™ COMPONENTS**





ADAPTIV™ NESTING TABLE TOP

Table tops also connect
Adaptiv cubes to create a
seating or sleeping area.
Simply set the cubes in the
desired position and slide
the table top between them.



ADAPTIV™ BENCH / BED



STANDARD KITCHENETTE

## HCT ADAPTIV™ INTERIOR



The modular floor of the Traveler is made of 1.5" thick honeycomb fiberglass. It's super strong yet incredibly light.

Grooves are embedded in the floor to hold the Adaptiv $^{\text{\tiny{TM}}}$  cube components in place — just like Lego $^{\circ}$ .

Create your own layout quickly and easily using our unique floor grid.

Please cut out the Adaptiv $^{\text{m}}$  components on the following pages to create your dream configuration.



### **CHARCOAL GRAY CUSHION**



#### **HEATHER BEIGE CUSHION**



## PACIFIC BLUE CUSHION



## WHITE ADAPTIV™ CUBE



#### GRAY ADAPTIV™ CUBE



#### **FLOOR PANELS**





TRIPLE TABLE TOP