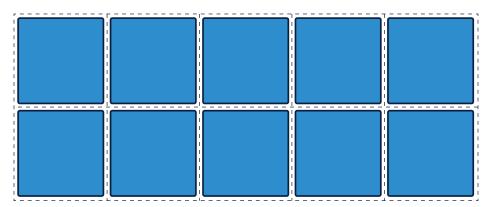

ADAPTIV™ NESTING TABLE TOP

Table tops also connect
Adaptiv cubes to create a
seating or sleeping area.
Simply set the cubes in the
desired position and slide
the table top between them.



ADAPTIV™ BENCH / BED



STANDARD KITCHENETTE

## HCT ADAPTIV™ INTERIOR



The modular floor of the Traveler is made of 1.5" thick honeycomb fiberglass. It's super strong yet incredibly light.

Grooves are embedded in the floor to hold the Adaptiv $^{\text{\tiny{TM}}}$  cube components in place — just like Lego $^{\circ}$ .

Create your own layout quickly and easily using our unique floor grid.

Please cut out the Adaptiv $^{\text{m}}$  components on the following pages to create your dream configuration.



### **CHARCOAL GRAY CUSHION**



#### **HEATHER BEIGE CUSHION**



## PACIFIC BLUE CUSHION



## WHITE ADAPTIV™ CUBE



#### GRAY ADAPTIV™ CUBE



#### **FLOOR PANELS**





TRIPLE TABLE TOP