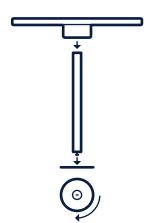

# **HCT ADAPTIV™ COMPONENTS**

ADAPTIV™ NESTING TABLE TOP

Table tops also connect
Adaptiv cubes to create a
seating or sleeping area.
Simply set the cubes in the
desired position and slide
the table top between them.