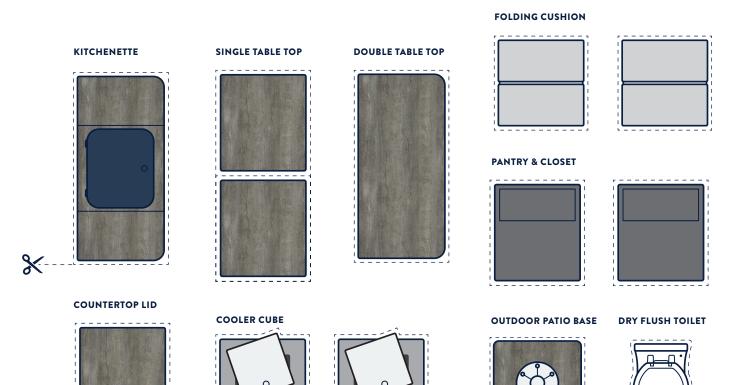

Create your own layout quickly and easily using our unique floor grid.

Please cut out the Adaptiv $^{\text{m}}$  components on the following pages to create your dream configuration.