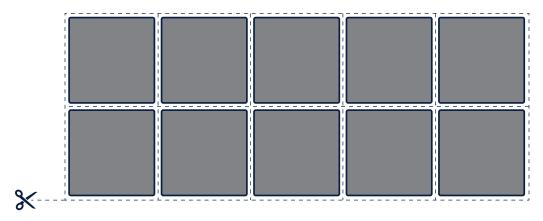

# **HCT ADAPTIV™ COMPONENTS**





ADAPTIV™ NESTING TABLE TOP

Table tops also connect
Adaptiv cubes to create a
seating or sleeping area.
Simply set the cubes in the
desired position and slide
the table top between them.



ADAPTIV™ BENCH / BED



STANDARD KITCHENETTE

## HCT ADAPTIV™ INTERIOR



The modular floor of the Traveler is made of 1.5" thick honeycomb fiberglass. It's super strong yet incredibly light.

Grooves are embedded in the floor to hold the Adaptiv $^{\text{\tiny{TM}}}$  cube components in place — just like Lego $^{\circ}$ .

Create your own layout quickly and easily using our unique floor grid.

Please cut out the Adaptiv $^{\text{m}}$  components on the following pages to create your dream configuration.



### **CHARCOAL GRAY CUSHION**



#### **HEATHER BEIGE CUSHION**



## PACIFIC BLUE CUSHION



## WHITE ADAPTIV™ CUBE



#### GRAY ADAPTIV™ CUBE



#### **FLOOR PANELS**





TRIPLE TABLE TOP