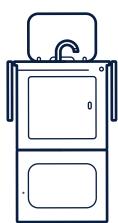

# **HCT ADAPTIV™ COMPONENTS**





ADAPTIV™ NESTING TABLE TOP

Table tops also connect
Adaptiv cubes to create a
seating or sleeping area.
Simply set the cubes in the
desired position and slide
the table top between them.



ADAPTIV™ BENCH / BED



STANDARD KITCHENETTE

## HCT ADAPTIV™ INTERIOR



The modular floor of the Traveler is made of 1.5" thick honeycomb fiberglass. It's super strong yet incredibly light.

Grooves are embedded in the floor to hold the Adaptiv $^{\text{\tiny{TM}}}$  cube components in place — just like Lego $^{\circ}$ .

Create your own layout quickly and easily using our unique floor grid.

Please cut out the Adaptiv $^{\text{m}}$  components on the following pages to create your dream configuration.



### **CHARCOAL GRAY CUSHION**



#### **HEATHER BEIGE CUSHION**



## PACIFIC BLUE CUSHION



## WHITE ADAPTIV™ CUBE



#### GRAY ADAPTIV™ CUBE



#### **FLOOR PANELS**





TRIPLE TABLE TOP